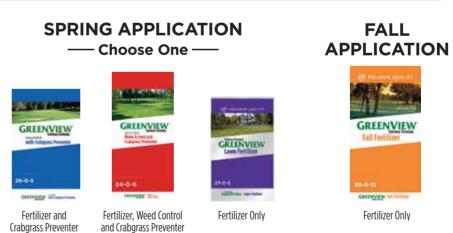

#### **GREENVIEW FAIRWAY FORMULA TWO-STEP** FERTILIZATION PROGRAM

F699

Fairway Formula fertilizer is a premium quality mix of technologies appropriate to the season to provide even, steady nitrogen release. This allows you to fertilize once in spring and once in the fall to give your lawn the nitrogen and potassium it needs. Choose the right spring formulation that best suits your lawn care needs - whether it's crabgrass control, weed control, both - or just straight fertilizer!

#### Just two steps - just that easy! Save time, AND money!

#### FAIRWAY FORMULA FERTILIZER