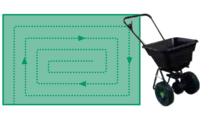

#### **Broadcast Spreader Settings:**

Apply in a single pass by starting on the outside border and apply in a circular path working toward the center as shown in diagram.