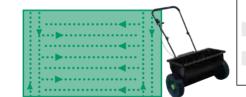

#### **Drop Spreader Settings:**

First make two passes along the top of the area you'll be covering. Then make two passes along the bottom of the area. Then move back and forth along the long part of the lawn. Overlap the coverage slightly and on each pass, as you reach the strips at the top and bottom of the area to be covered, shut

off the spreader. It's also important to shut off the spreader when you are stopped. See diagram provided.

Recommended GreenView Fairway Formula fall fertilizer application rate is 0.9 lbs.\* of nitrogen per 1,000 sq. ft. Check your state law or local ordinance for required rate.